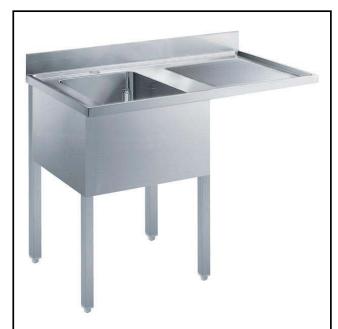

# Standard Preparation 1200 mm Soaking Sink for Dishwasher with 1 Bowl

| ITEM #  |  |
|---------|--|
| MODEL # |  |
| NAME #  |  |
| SIS #   |  |
| AIA#    |  |

133191 (NSBD1217R)

Sink Unit for Undercounter Dishwasher with 1 bowl W400xD500xH300mm and right hand drainer, 1200mm

### Item No.

Made from 304 AISI stainless steel. The 50mm high worktop in 304 AISI stainless steel, 1mm in thickness, is sound-deadened and has an overflow rim and welded corners. Integral rear upstand, h=100mm, with 10mm radius. Allround apron. Square section legs 40x40mm on 1" height-adjustable feet (+/-20mm). Bowl W400xD500xH300mm with overflow pipe and 2"drain hole; right hand drainer. An undercounter dishwasher can be placed under the

Bowls number 1

**Bowl dimensions** 400x500xH320

Net weight: 32.3 kg