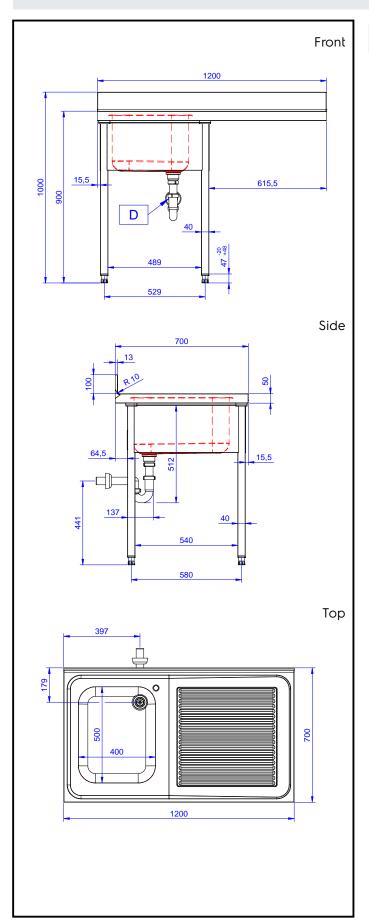

### Item No.

Made from 304 AISI stainless steel. The 50mm high worktop in 304 AISI stainless steel, 1mm in thickness, is sound-deadened and has an overflow rim and welded corners. Integral rear upstand, h=100mm, with 10mm radius. Allround apron. Square section legs 40x40mm on 1" height-adjustable feet (+/-20mm). Bowl W400xD500xH300mm with overflow pipe and 2"drain hole; right hand drainer. An undercounter dishwasher can be placed under the

#### Construction

- Sink tops easily slotted onto the legs and taps are easily installed from the rear.
- Square section legs and 40 mm height-adjustable feet in 304 AISI stainless steel.
- 100 mm upstand with 8 mm radioused corner and 13 mm deep, designed to be used against a wall.
- 50 mm worktop in 304 AISI stainless steel, 10/10 in thickness with overflow rim along the top.
- Bottom part of drain left free to house an undercounter dishwasher.
- Wide range of taps are available to suit every need.
- Drainage area suitable for drying operations
- 100 mm upstand with 10 mm radioused corner and 13 mm deep, designed to be used against a wall.

## **Key Information:**

External dimensions, Width:

133191 (NSBD1217R)1200 mmExternal dimensions, Depth:700 mmExternal dimensions, Height:1000 mmUpstand Dimensions, Depth:13 mmUpstand Dimensions, Radius:R=10

Bowls number 1

**Bowl dimensions** 400x500xH320

Net weight: 32.3 kg